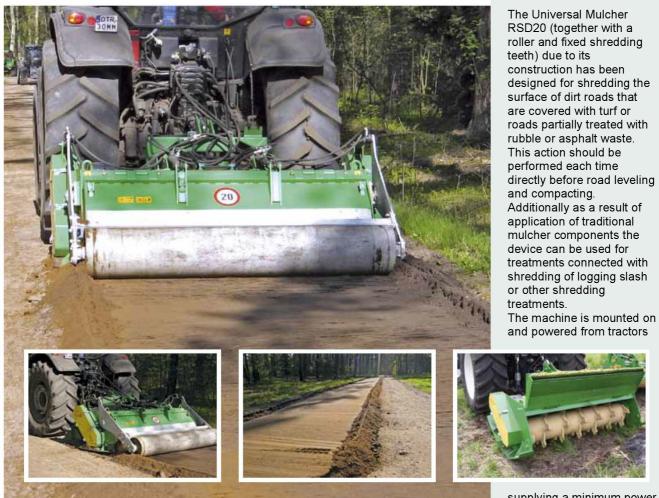

supplying a minimum power output of 140 kW (a 4 wheel-drive tractor is recommended). Power requirement depends strictly on the applied working depth of the rotor. Simplicity in adjustments of the device is brought down to possible changes of the position of the main body relative to the main frame of the suspension using the top linkage of the 3-point hitch (during the work ride), as well as adjustment of the height of the skids (stopping the machine is required).