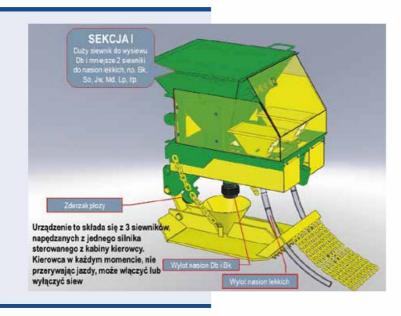

# 3.12 SOBANSKI'S SEED DRILL SAU seed drill

Drill on a forest grinder

SAU Seed Drill enables for an additional, simultaneous seeding of oak nuts or other tree species, for example sycamore, beech on reforestated areas or afforestated post-agricultural areas, together with ploughing and/or subsoiling. The seed drill has been designed for activities in the field of phyto-melioration. The drill's construction enables it to be attached to LPz-OTL and P1T ploughs, on GJ subsoilers and soil grinders FL produced by OTL Jarocin. Electronic output control of the drills from the tractor's cabin allows for controlling the drills at any moment during work without interrupting the basic activity, i.e. ploughing or subsoiling. The amount of seeds sown is

#### **TECHNICAL PARAMETERS**

| TECHNICAL PARAMETERS |                    |
|----------------------|--------------------|
| Parameters           | Value              |
| Туре                 | Hinged             |
| Length               | 950 mm             |
| Width                | 770 mm             |
| Height               | 1270 mm            |
| Weight               | 115 kg             |
| Drill drive          | Electric motor 12V |
| Motor's revolutions  | 54 rpm             |
| Transmission type    | Chain              |
| Big drill (basic)    |                    |
| Drill device         | Drum with 1 or 2   |
|                      | openings           |
| Container's capacity | 60 dm³             |
| Small drills         |                    |
| Drill device         | Brush drill        |
| Quantity             | 2 pcs              |
| Capacity             | 2x2,5 dm³          |
| Leveling device      | Skid               |
| Attendance           | Tractor's operator |