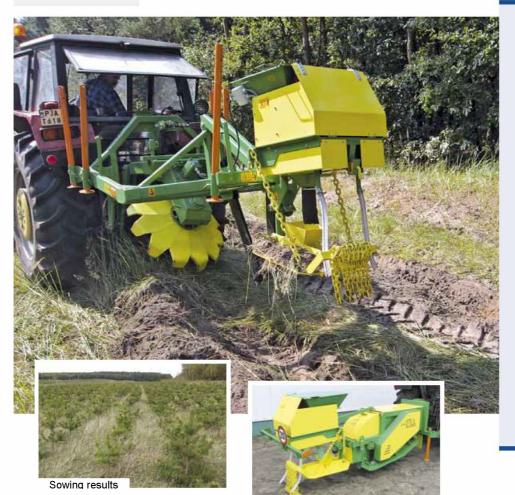

# 3.12 SOBANSKI'S SEED DRILL SAU seed drill

Drill on a forest grinder

SAU Seed Drill enables for an additional, simultaneous seeding of oak nuts or other tree species, for example sycamore, beech on reforestated areas or afforestated post-agricultural areas, together with ploughing and/or subsoiling. The seed drill has been designed for activities in the field of phyto-melioration. The drill's construction enables it to be attached to LPz-OTL and P1T ploughs, on GJ subsoilers and soil grinders FL produced by OTL Jarocin. Electronic output control of the drills from the tractor's cabin allows for controlling the drills at any moment during work without interrupting the basic activity, i.e. ploughing or subsoiling. The amount of seeds sown is

adjustable and depends on setting up the drills and on the speed of working ride.

#### **TECHNICAL PARAMETERS**

| TECHNICAL PARAMETERS |                    |
|----------------------|--------------------|
| Parameters           | Value              |
| Туре                 | Hinged             |
| Length               | 950 mm             |
| Width                | 770 mm             |
| Height               | 1270 mm            |
| Weight               | 115 kg             |
| Drill drive          | Electric motor 12V |
| Motor's revolutions  | 54 rpm             |
| Transmission type    | Chain              |
| Big drill (basic)    |                    |
| Drill device         | Drum with 1 or 2   |
|                      | openings           |
| Container's capacity | 60 dm³             |
| Small drills         |                    |
| Drill device         | Brush drill        |
| Quantity             | 2 pcs              |
| Capacity             | 2x2,5 dm³          |
| Leveling device      | Skid               |
| Attendance           | Tractor's operator |