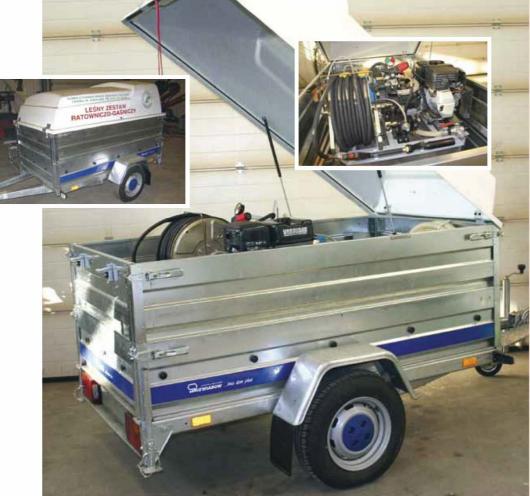

## 4.6 FOREST FIRE EXTINGUISHING AND RESCUE SET LZRG200 set

## **TECHNICAL PARAMETERS**

| Parameter                     | Value                                        |
|-------------------------------|----------------------------------------------|
| Total permissible weight      | 750 kg                                       |
| Payload                       | 560 kg                                       |
| Load area                     | 2040x1720x880mm                              |
| Trailer's total length        | 3440 mm                                      |
| Jet type                      | compact, sprayed, heavy foam<br>extinguisher |
| Jet pressure                  | 40 bar                                       |
| Pump efficiency               | 55 l/min                                     |
| Tank capacity                 | 2001                                         |
| Foam concentration adjustment | 0 to 10%                                     |
| Hose reel                     | 50m                                          |
| Engine                        | 4-stroke petrol engine                       |
| Additional equipment          | Shovels, axes, foam container, etc.          |

## LZRG400 set has been designed for extinguishing small A- and B-group fires using a uniform or sprayed flow of water and heavy extinguishing foam, fed under high pressure of 40

bar.

- The set consists of: - light car trailer - carrying capacity 560 kg,
  - fire extinguishing module (engine, pump, hose reel and container)
  - additional equipment assembled to the trailer or the fire extinguishing module.

LZRG400 set has been designed in a way that after disassembling the fire extinguishing module using a trolley that is a part of the set, the trailer may be used to transport other cargo like seedlings or game trophies (equipment for game transport).